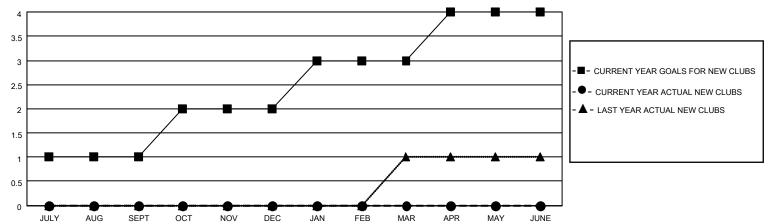

## District 13 OH2

| Clubs                 |               |           |               | Members               |                        |                         |                                                    |
|-----------------------|---------------|-----------|---------------|-----------------------|------------------------|-------------------------|----------------------------------------------------|
| RESULTS FOR 2022-2023 |               |           |               | RESULTS FOR 2022-2023 |                        |                         |                                                    |
| QUARTER               | NEW CLUB GOAL | NEW CLUBS | DROPPED CLUBS | QUARTER MEM           | BER GROWTH NET<br>GOAL | MEMBER GROWTH<br>ACTUAL | DROPPED<br>MEMBERS ACTUAL<br>(including transfers) |
| JULY/AUG/SEPT         | 1             | 0         | 0             | JULY/AUG/SEPT         | 75                     | 17                      | 37                                                 |
| OCT/NOV/DEC           | 1             | 0         | 0             | OCT/NOV/DEC           | 75                     | 38                      | 37                                                 |
| JAN/FEB/MAR           | 1             | 0         | 0             | JAN/FEB/MAR           | 50                     | 0                       | 0                                                  |
| APR/MAY/JUNE          | 1             | 0         | 0             | APR/MAY/JUNE          | 50                     | 0                       | 0                                                  |

#### GOALS AND ACTUAL NEW CLUBS CUMULATIVE