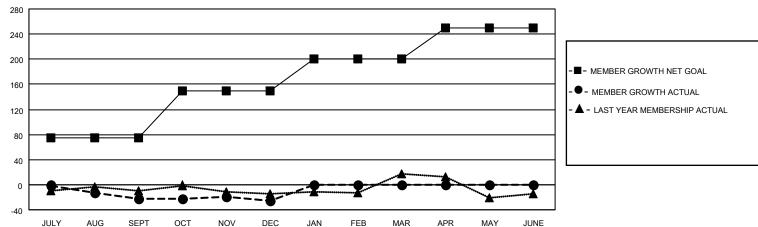

## District 13 OH2

| Clubs                 |               |           |               | Members               |                        |                         |                                                    |
|-----------------------|---------------|-----------|---------------|-----------------------|------------------------|-------------------------|----------------------------------------------------|
| RESULTS FOR 2022-2023 |               |           |               | RESULTS FOR 2022-2023 |                        |                         |                                                    |
| QUARTER               | NEW CLUB GOAL | NEW CLUBS | DROPPED CLUBS | QUARTER MEM           | BER GROWTH NET<br>GOAL | MEMBER GROWTH<br>ACTUAL | DROPPED<br>MEMBERS ACTUAL<br>(including transfers) |
| JULY/AUG/SEPT         | 1             | 0         | 0             | JULY/AUG/SEPT         | 75                     | 17                      | 37                                                 |
| OCT/NOV/DEC           | 1             | 0         | 0             | OCT/NOV/DEC           | 75                     | 38                      | 37                                                 |
| JAN/FEB/MAR           | 1             | 0         | 0             | JAN/FEB/MAR           | 50                     | 0                       | 0                                                  |
| APR/MAY/JUNE          | 1             | 0         | 0             | APR/MAY/JUNE          | 50                     | 0                       | 0                                                  |

#### GOALS AND ACTUAL MEMBERS CUMULATIVE

| DROPPED CLUBS: 0 |    | 19 CLUBS OF 57 ADDED 1 OR<br>MORE NEW MEMBERS | GENDER DISTRIBUTION                 |                                |  |
|------------------|----|-----------------------------------------------|-------------------------------------|--------------------------------|--|
|                  |    |                                               | MALE<br>FEMALE                      | 1,177 (69.03%)<br>527 (30.91%) |  |
| DROPPED MEMBERS  |    |                                               | NON BINARY PREFER NOT TO ANSWER     | 0 (0.00%)<br>1 (0.06%)         |  |
| DECEASED         | 7  |                                               |                                     | (0.0070)                       |  |
| CLUB CANCELLED   | 0  | CLICK HERE FOR CUMULATIVE                     | TOTAL FAMILY UNIT MEMBERS 397       |                                |  |
| OTHER            | 67 | MEMBERSHIP DATA                               |                                     |                                |  |
| TOTAL            | 74 |                                               | FAMILY MEMBERS PAYING HALF DUES 202 |                                |  |